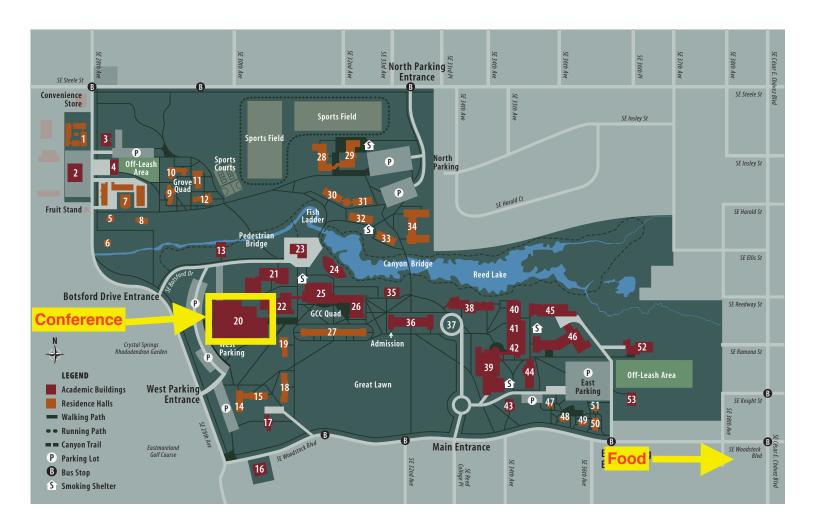

## ACADEMIC & ADMINISTRATIVE BUILDINGS

**28 West [4]**: community safety, information, residence life

## Admission [36]

Biology [41]: auditorium

Cerf Amphitheatre [24]

Chemistry [45]

Cooley Art Gallery [39]: in library

Dorothy Johansen House [53]:

academic and disability support services

Educational Technology Center (ETC) [44]

Eliot Circle [37]

**Eliot Hall [36]**: admission, chapel, registrar

**Gray Campus Center [25]**: bookstore, commons (dining hall), mail services, international student services, community wellness

Greenwood [13]: stage

**Greywood [43]**: Center for Teaching & Learning

Health & Counseling Center [3]

**Information [4]**: at 28 West

**Kaul Auditorium [22]**: Gray lounge, conference & events planning

Library [39]: Cooley Art Gallery

Paradox Lost Café [42]

Parker House [16]

Performing Arts Building [20]:

Black Box Theatre, Diver Studio Theatre, Massee Performance Lab

Physical Plant [23]

Physics [40]

**Prexy [17]:** alumni & parent relations, Center for Life Beyond Reed, fellowships & awards, SEEDS

Psychology [46]: auditorium

Sports Center [21]

**Student Center [35]**: student activities, multicultural resource center

**Student Union [26]**: Paradox Café

Studio Art [52]: Feldenheimer Gallery

Theatre Annex & Reed Warehouse [2]

**Vollum College Center [38]**: lecture hall, lounge

## RESIDENCE HALLS

Anna Mann [19]

Aspen House [12]: Caffè Paradiso,

multipurpose room

Bidwell House [11]

Birchwood Apartments [1]

Bragdon Hall [34]

Canyon House [8]

Chinese House [51]

Chittick [33]

Farm House [6]

Foster [15]

French House [49]

Garden House [5]

German House [48]

Griffin [30]

MacNaughton [18]

McKinley [31]

Naito Hall [28]

**Old Dorm Block [27]**: Winch, Winch social room, Quincy, Doyle, Eastport, Westport, Kerr, Abington, Ladd

Reed College Apartments [7]

Russian House [47]

Scholz [14]

Sequoia [9]

Sitka House [10]

Spanish House [50]

Sullivan Hall [29]

Woodbridge [32]

REED COLLEGE