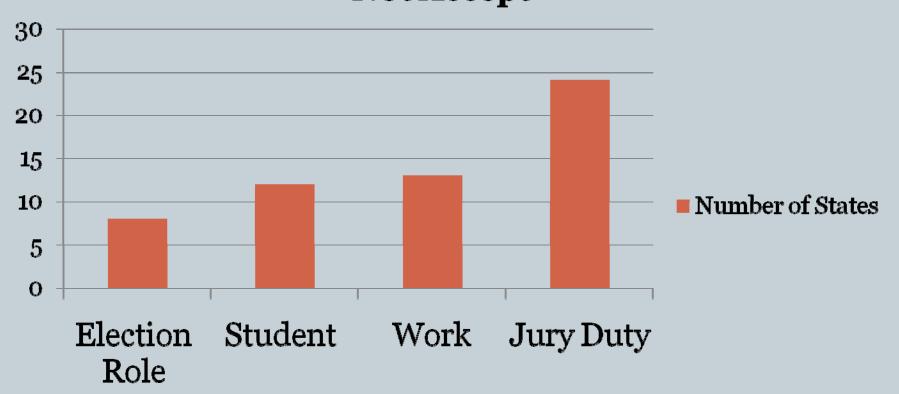

# Common Absentee Excuses That States Do Not Accept

|                                                                                                                                                                                                                                                                                                     | Ĭ                                                                                                                                                                                                                                                                                                                                                                                                                                                                                                                                                                                                                                                                                                                                                                                                                                                                                                                                                                                                                                                                                                                                                                                                                                                                                                                                                                                                                                                                                                                                                                                                                                                                                                                                                                                                                                                                                                                                                                                                                                                                                                                         |  |
|-----------------------------------------------------------------------------------------------------------------------------------------------------------------------------------------------------------------------------------------------------------------------------------------------------|---------------------------------------------------------------------------------------------------------------------------------------------------------------------------------------------------------------------------------------------------------------------------------------------------------------------------------------------------------------------------------------------------------------------------------------------------------------------------------------------------------------------------------------------------------------------------------------------------------------------------------------------------------------------------------------------------------------------------------------------------------------------------------------------------------------------------------------------------------------------------------------------------------------------------------------------------------------------------------------------------------------------------------------------------------------------------------------------------------------------------------------------------------------------------------------------------------------------------------------------------------------------------------------------------------------------------------------------------------------------------------------------------------------------------------------------------------------------------------------------------------------------------------------------------------------------------------------------------------------------------------------------------------------------------------------------------------------------------------------------------------------------------------------------------------------------------------------------------------------------------------------------------------------------------------------------------------------------------------------------------------------------------------------------------------------------------------------------------------------------------|--|
| Commonwealth of Virginia  ABSENTEE BALLOT APPLICATION  A SEPARATE FORM MUST BE SUBMITTED FOR EACH PERSON FOR  I am a registered voter in the County/City of  I am applying to vote by absentee ballot in the following election  General or Special or Democratic Primary or Republic to be held on | In Person • In Person - Ballot to be Mailed     In Person • In Person - Ballot to be Mailed     In Person • In Person - Ballot to be Mailed     In Person • In Person - Ballot to be Mailed     In Person • In Person - Ballot to be Mailed     In Person • In Person - Ballot to be Mailed     In Person • In Person - Ballot to be Mailed     In Person • In Person - Ballot to be Mailed     In Person • In Person - Ballot to be Mailed     In Person • In Person - Ballot to be Mailed     In Person • In Person - Ballot to be Mailed     In Person • In Person - Ballot to be Mailed     In Person • In Person - Ballot to be Mailed     In Person • In Person - Ballot to be Mailed     In Person • In Person - Ballot to be Mailed     In Person • In Person - Ballot to be Mailed     In Person • In Person - Ballot to be Mailed     In Person • In Person - Ballot to be Mailed     In Person • In Person - Ballot to be Mailed     In Person • In Person - Ballot to be Mailed     In Person • In Person • In Person - Ballot to be Mailed     In Person • In Person • In Person - Ballot to be Mailed     In Person • I |  |
| BALLOTS MAILED ONLY IF PARTS A THROUGH E ARE COMPLETED.                                                                                                                                                                                                                                             | MAXIMUM PENALTY FOR ANY FALSE STATEMENT: \$2500 FINE AND/OR 10 YRS IN JAI                                                                                                                                                                                                                                                                                                                                                                                                                                                                                                                                                                                                                                                                                                                                                                                                                                                                                                                                                                                                                                                                                                                                                                                                                                                                                                                                                                                                                                                                                                                                                                                                                                                                                                                                                                                                                                                                                                                                                                                                                                                 |  |
| PART A   expect to be absent on election day or   cannot g EXCEPTION: "FIRST TIME VOTERS IN VIRGINIA" who registered STUDENT 1A   I am a student 1B   I am the spouse of a student                                                                                                                  | to to the polls because: (Check one box only in Part A. Provide required information.) to vote by mail MAY VOTE BY MAIL ORLY IF the reason code in Part A is 1A, 2A, 6A, 68 or 60.  CARE GIVER 28                                                                                                                                                                                                                                                                                                                                                                                                                                                                                                                                                                                                                                                                                                                                                                                                                                                                                                                                                                                                                                                                                                                                                                                                                                                                                                                                                                                                                                                                                                                                                                                                                                                                                                                                                                                                                                                                                                                         |  |
| ettending OR attending  Name & Address of School [Required for 1A & 1B]                                                                                                                                                                                                                             | [Required] and whose illness or disability is [Required]                                                                                                                                                                                                                                                                                                                                                                                                                                                                                                                                                                                                                                                                                                                                                                                                                                                                                                                                                                                                                                                                                                                                                                                                                                                                                                                                                                                                                                                                                                                                                                                                                                                                                                                                                                                                                                                                                                                                                                                                                                                                  |  |
| BUSINESS                                                                                                                                                                                                                                                                                            | CONFINEMENT                                                                                                                                                                                                                                                                                                                                                                                                                                                                                                                                                                                                                                                                                                                                                                                                                                                                                                                                                                                                                                                                                                                                                                                                                                                                                                                                                                                                                                                                                                                                                                                                                                                                                                                                                                                                                                                                                                                                                                                                                                                                                                               |  |
| 1C I will be absent on business  Mone of Employer or Business [Required]                                                                                                                                                                                                                            | 3A I am confined, swalting trial, OR 3B I am confined, having been convicted of a misdemeanor, in  Place of Confinement & Address [Regulred for 3A & 38]                                                                                                                                                                                                                                                                                                                                                                                                                                                                                                                                                                                                                                                                                                                                                                                                                                                                                                                                                                                                                                                                                                                                                                                                                                                                                                                                                                                                                                                                                                                                                                                                                                                                                                                                                                                                                                                                                                                                                                  |  |
| PERSO LAL BUSINESS OR VACATION                                                                                                                                                                                                                                                                      | ELECTION OFFICIAL                                                                                                                                                                                                                                                                                                                                                                                                                                                                                                                                                                                                                                                                                                                                                                                                                                                                                                                                                                                                                                                                                                                                                                                                                                                                                                                                                                                                                                                                                                                                                                                                                                                                                                                                                                                                                                                                                                                                                                                                                                                                                                         |  |
| 1D I will be traveling on personal business or vacation Place of Travel [Required]                                                                                                                                                                                                                  | 4A I am an Electoral Board member, a Registrar, an Officer of Election, or a custodian of voting equipment                                                                                                                                                                                                                                                                                                                                                                                                                                                                                                                                                                                                                                                                                                                                                                                                                                                                                                                                                                                                                                                                                                                                                                                                                                                                                                                                                                                                                                                                                                                                                                                                                                                                                                                                                                                                                                                                                                                                                                                                                |  |
| WORKING AND COMMUTING TO AND FROM HOME FOR 11 OR MORE HOURS BETWEEN 6:00 AM AND 7:00 PM  1E  I will be working and commuting on election day                                                                                                                                                        | RELIGION 5A                                                                                                                                                                                                                                                                                                                                                                                                                                                                                                                                                                                                                                                                                                                                                                                                                                                                                                                                                                                                                                                                                                                                                                                                                                                                                                                                                                                                                                                                                                                                                                                                                                                                                                                                                                                                                                                                                                                                                                                                                                                                                                               |  |
| From AM to PM [Required]                                                                                                                                                                                                                                                                            | Religion & Nature of Obligation (Required)                                                                                                                                                                                                                                                                                                                                                                                                                                                                                                                                                                                                                                                                                                                                                                                                                                                                                                                                                                                                                                                                                                                                                                                                                                                                                                                                                                                                                                                                                                                                                                                                                                                                                                                                                                                                                                                                                                                                                                                                                                                                                |  |
| Name of Employer or Business [Required]                                                                                                                                                                                                                                                             | U.S. UNIFORMED SERVICES  6A  I am on active duty in the Merchant Marine or Armed Forces, OR  6B  I am the spouse or a dependent residing with the above (6A)                                                                                                                                                                                                                                                                                                                                                                                                                                                                                                                                                                                                                                                                                                                                                                                                                                                                                                                                                                                                                                                                                                                                                                                                                                                                                                                                                                                                                                                                                                                                                                                                                                                                                                                                                                                                                                                                                                                                                              |  |
| Address of Employer or Business (Required)                                                                                                                                                                                                                                                          | Branch of Service, Rank, Grade or Rate, Service ID No. [Required for 6A & 68                                                                                                                                                                                                                                                                                                                                                                                                                                                                                                                                                                                                                                                                                                                                                                                                                                                                                                                                                                                                                                                                                                                                                                                                                                                                                                                                                                                                                                                                                                                                                                                                                                                                                                                                                                                                                                                                                                                                                                                                                                              |  |
| DISABILITY OR ILLNESS  A  I have a physical disability or illness                                                                                                                                                                                                                                   | TEMPORARILY RESIDING OUTSIDE U.S.  6D                                                                                                                                                                                                                                                                                                                                                                                                                                                                                                                                                                                                                                                                                                                                                                                                                                                                                                                                                                                                                                                                                                                                                                                                                                                                                                                                                                                                                                                                                                                                                                                                                                                                                                                                                                                                                                                                                                                                                                                                                                                                                     |  |
| Nature of Physical Disability or Illness [Recoired]                                                                                                                                                                                                                                                 | Last date of residence in Virginia<br>(ONLY REQUIRED if your residence is no longer available to you)                                                                                                                                                                                                                                                                                                                                                                                                                                                                                                                                                                                                                                                                                                                                                                                                                                                                                                                                                                                                                                                                                                                                                                                                                                                                                                                                                                                                                                                                                                                                                                                                                                                                                                                                                                                                                                                                                                                                                                                                                     |  |